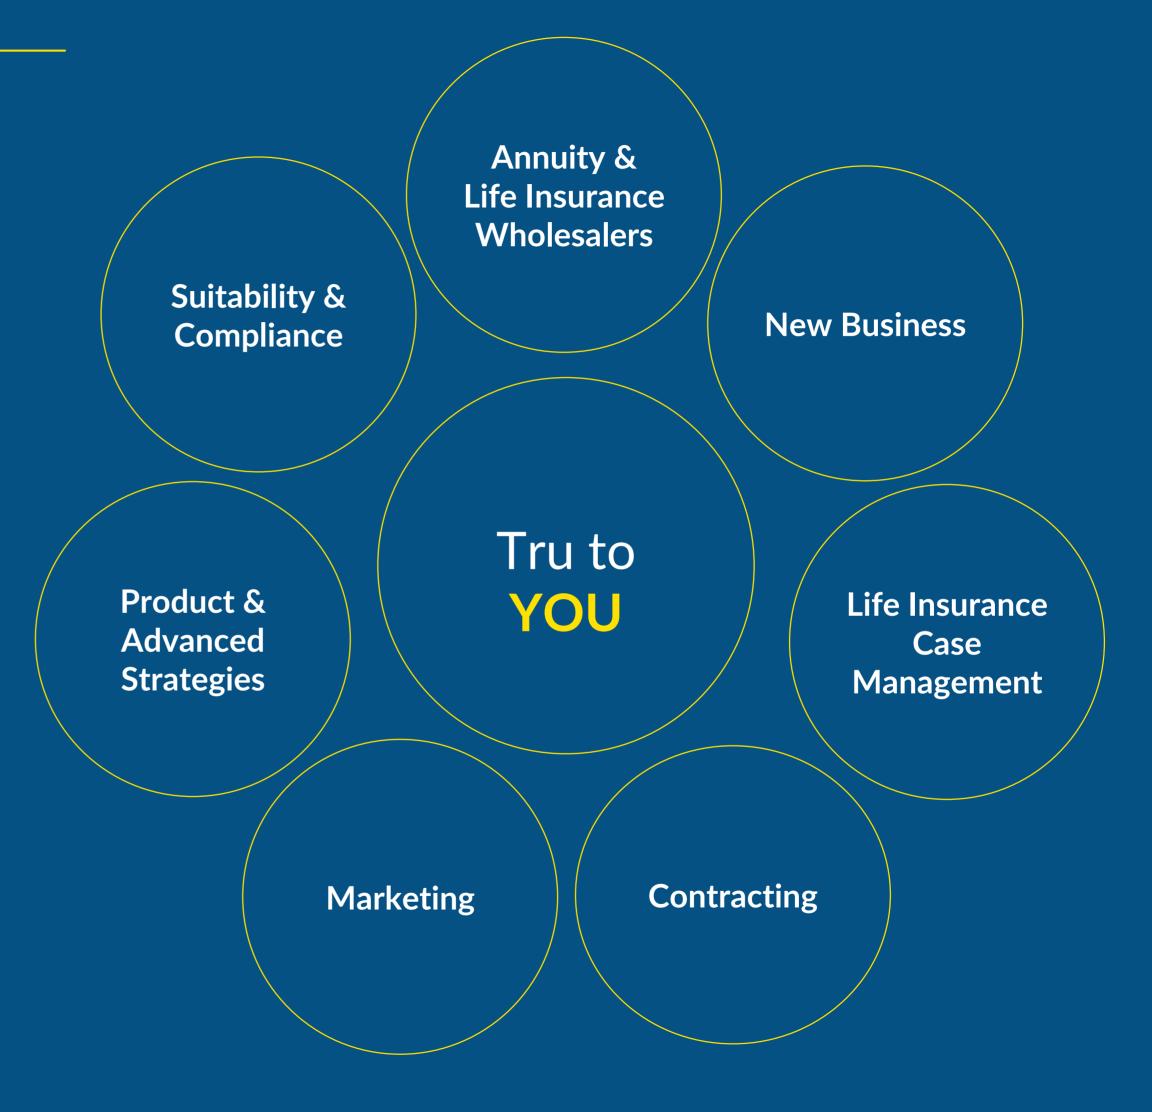

| 98% | 2.7%                       | 2.8%                       | 2.7%                       | 2.6%                       |
|                              | 80% | 3.0%                       | 3.2%                       | 3.2%                       | 3.2%                       |
|                              | 50% | 3.4%                       | 3.9%                       | 4.3%                       | 4.6%                       |

\*Assuming a 30-year retirement

Morning Star Investment Management - Low Band Yields and Safe Portfolio Withdrawal Rates, January 201





## INNOVATIVE Tools & Resources

- √ 24/7 Online Portal
- **✓** Illustrative Financial Calculators
- ✓ Cutting-Edge Sales Concepts





### TruSupport

An entire team dedicated to one purpose: YOU







## AMERILIFE NATIONAL KICKOFF CONFERENCE 2023